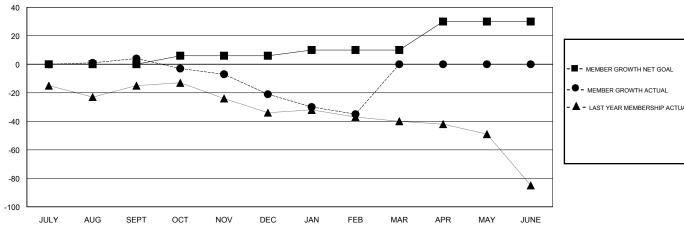

## GOALS AND ACTUAL MEMBERS CUMULATIVE

| DROPPED MEMBERS             |         | 18 CLUBS OF 34 ADDED 1 OR MORE<br>NEW MEMBERS | GENDER DISTRIBUTION           MALE         511 (67.06%)           FEMALE         251 (32.94%)           Women Percentage Fiscal Year Goal: 10% |    |
|-----------------------------|---------|-----------------------------------------------|------------------------------------------------------------------------------------------------------------------------------------------------|----|
| DROPPED MEMBERS  DECEASED 9 |         |                                               | TOTAL FAMILY UNIT MEMBERS                                                                                                                      |    |
| CLUB CANCELLED OTHER        | 0<br>69 | CLICK HERE FOR CUMULATIVE  MEMBERSHIP DATA    | FAMILY MEMBERS PAYING HALF                                                                                                                     | 53 |
| TOTAL                       | 78      |                                               |                                                                                                                                                |    |